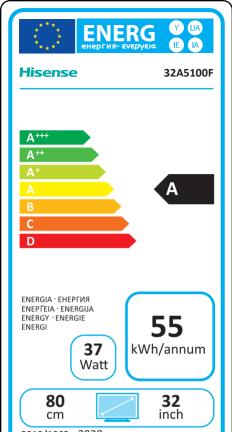

**2010/1062** - 2020

HISENSE Supplier's Name П Model Name 32A5100F Ш Energy Efficiency Class Α IV Screen Size-Centimetres 80 V Screen Size-Inches 32 VI On mode power Consumption(W) 37.0 VII Annual Energy Consumption\*(kWh) 55 Standby-mode Power Consumption(W) VIII 0.50 ΙX Off-mode Power Consumption(W) N/A Χ 1366\*768 Screen Resolution Energy consumption 55 kWh per year, based on the power consumption of the television operating 4 hours per day for

Energy consumption 55 kWh per year, based on the power consumption of the television operating 4 hours per day fc 365 days. The actual energy consumption will depend on how the television is used.