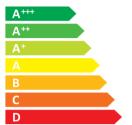

Hisense

50A7300F

Α

ENERGIA · EHEPГИЯ ENEPГЕIA · ENERGIJA ENERGY · ENERGIE ENERGI

> 90 Watt

132 kWh/annum

**126** cm

50 inch

2010/1062 - 2020

| I                                                       | Supplier's Name                   | HISENSE   |
|---------------------------------------------------------|-----------------------------------|-----------|
| II                                                      | Model Name                        | 50A7300F  |
| Ш                                                       | Energy Efficiency Class           | Α         |
| IV                                                      | Screen Size-Centimetres           | 126       |
| V                                                       | Screen Size-Inches                | 50        |
| VI                                                      | On mode power Consumption(W)      | 90.0      |
| VII                                                     | Annual Energy Consumption*(kWh)   | 132       |
| VIII                                                    | Standby-mode Power Consumption(W) | 0.50      |
| ΙX                                                      | Off-mode Power Consumption(W)     | N/A       |
| Χ                                                       | Screen Resolution                 | 3840*2160 |
| Energy consumption 132 kWh per year, based on the power |                                   |           |