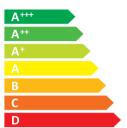

Hisense

55A7300F

A<sup>+</sup>

ENERGIA · EHEPГИЯ ENEPГЕIA · ENERGIJA ENERGY · ENERGIE ENERGI

> **86** Watt

126 kWh/annum

**139** cm

55 inch

2010/1062 - 2020

| I                                                       | Supplier's Name                   | HISENSE   |
|---------------------------------------------------------|-----------------------------------|-----------|
| II                                                      | Model Name                        | 55A7300F  |
| III                                                     | Energy Efficiency Class           | A+        |
| IV                                                      | Screen Size-Centimetres           | 139       |
| V                                                       | Screen Size-Inches                | 55        |
| VI                                                      | On mode power Consumption(W)      | 86.0      |
| VII                                                     | Annual Energy Consumption*(kWh)   | 126       |
| VIII                                                    | Standby-mode Power Consumption(W) | 0.50      |
| IX                                                      | Off-mode Power Consumption(W)     | N/A       |
| Χ                                                       | Screen Resolution                 | 3840*2160 |
| Energy consumption 126 kWh per year, based on the power |                                   |           |