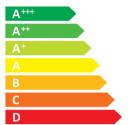

Hisense

43AE7200F

Α

ENERGIA · EHEPΓИЯ ENEPΓEIA · ENERGIJA ENERGY · ENERGIE ENERGI

> **58** Watt

**85** kWh/annum

**108** cm

43 inch

2010/1062 - 2020

| Ι                                                      | Supplier's Name                   | HISENSE   |
|--------------------------------------------------------|-----------------------------------|-----------|
| II                                                     | Model Name                        | 43AE7200F |
| Ш                                                      | Energy Efficiency Class           | Α         |
| IV                                                     | Screen Size-Centimetres           | 108       |
| V                                                      | Screen Size-Inches                | 43        |
| VI                                                     | On mode power Consumption(W)      | 58.0      |
| VII                                                    | Annual Energy Consumption*(kWh)   | 85        |
| VIII                                                   | Standby-mode Power Consumption(W) | 0.50      |
| ΙX                                                     | Off-mode Power Consumption(W)     | N/A       |
| Χ                                                      | Screen Resolution                 | 3840*2160 |
| Energy consumption 85 kWh per year, based on the power |                                   |           |