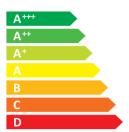

Hisense

55A7100F

A+

ENERGIA · EHEPГИЯ ENEPГЕIA · ENERGIJA ENERGY · ENERGIE ENERGI

> **86** Watt

126 kWh/annum

**139** cm

55 inch

2010/1062 - 2020

| I                                                       | Supplier's Name                   | HISENSE   |
|---------------------------------------------------------|-----------------------------------|-----------|
| II                                                      | Model Name                        | 55A7100F  |
| Ш                                                       | Energy Efficiency Class           | A+        |
| IV                                                      | Screen Size-Centimetres           | 139       |
| V                                                       | Screen Size-Inches                | 55        |
| VI                                                      | On mode power Consumption(W)      | 86.0      |
| VII                                                     | Annual Energy Consumption*(kWh)   | 126       |
| VIII                                                    | Standby-mode Power Consumption(W) | 0.50      |
| ΙX                                                      | Off-mode Power Consumption(W)     | N/A       |
| Χ                                                       | Screen Resolution                 | 3840*2160 |
| Energy consumption 126 kWh per year, based on the power |                                   |           |