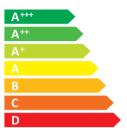

Hisense

55AE7000F

A<sup>+</sup>

ENERGIA · EHEPГИЯ ENEPГЕIA · ENERGIJA ENERGY · ENERGIE ENERGI

> **86** Watt

126 kWh/annum

**139** cm

55 inch

2010/1062 - 2020

| I                                                       | Supplier's Name                   | HISENSE   |
|---------------------------------------------------------|-----------------------------------|-----------|
| II                                                      | Model Name                        | 55AE7000F |
| III                                                     | Energy Efficiency Class           | A+        |
| IV                                                      | Screen Size-Centimetres           | 139       |
| V                                                       | Screen Size-Inches                | 55        |
| VI                                                      | On mode power Consumption(W)      | 86.0      |
| VII                                                     | Annual Energy Consumption*(kWh)   | 126       |
| VIII                                                    | Standby-mode Power Consumption(W) | 0.50      |
| IX                                                      | Off-mode Power Consumption(W)     | N/A       |
| Χ                                                       | Screen Resolution                 | 3840*2160 |
| Energy consumption 126 kWh per year, based on the power |                                   |           |