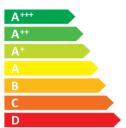

Hisense

55AE7200F

A<sup>+</sup>

ENERGIA · EHEPΓИЯ ENEPΓEIA · ENERGIJA ENERGY · ENERGIE ENERGI

> **86** Watt

126 kWh/annum

**139** cm

55 inch

2010/1062 - 2020

| Ι                                                       | Supplier's Name                   | HISENSE   |
|---------------------------------------------------------|-----------------------------------|-----------|
| II                                                      | Model Name                        | 55AE7200F |
| III                                                     | Energy Efficiency Class           | A+        |
| IV                                                      | Screen Size-Centimetres           | 139       |
| V                                                       | Screen Size-Inches                | 55        |
| VI                                                      | On mode power Consumption(W)      | 86.0      |
| VII                                                     | Annual Energy Consumption*(kWh)   | 126       |
| VIII                                                    | Standby-mode Power Consumption(W) | 0.50      |
| ΙX                                                      | Off-mode Power Consumption(W)     | N/A       |
| Χ                                                       | Screen Resolution                 | 3840*2160 |
| Energy consumption 126 kWh per year, based on the power |                                   |           |