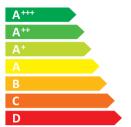

Hisense

58A7100F

Α

ENERGIA · EHEPГИЯ ENEPГЕIA · ENERGIJA ENERGY · ENERGIE ENERGI

> **100** Watt

146 kWh/annum

**146** cm

58 inch

2010/1062 - 2020

| Ι                                                       | Supplier's Name                   | HISENSE   |
|---------------------------------------------------------|-----------------------------------|-----------|
| II                                                      | Model Name                        | 58A7100F  |
| III                                                     | Energy Efficiency Class           | Α         |
| IV                                                      | Screen Size-Centimetres           | 146       |
| V                                                       | Screen Size-Inches                | 58        |
| VI                                                      | On mode power Consumption(W)      | 100.0     |
| VII                                                     | Annual Energy Consumption*(kWh)   | 146       |
| VIII                                                    | Standby-mode Power Consumption(W) | 0.50      |
| ΙX                                                      | Off-mode Power Consumption(W)     | N/A       |
| Χ                                                       | Screen Resolution                 | 3840*2160 |
| Energy consumption 146 kWh per year, based on the power |                                   |           |