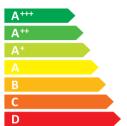

Hisense

65AE7200F

A<sup>+</sup>

ENERGIA · EHEPFUЯ ENEPFEIA · ENERGIJA ENERGY · ENERGIE ENERGI

> **120** Watt

176 kWh/annum

**164** cm

65 inch

2010/1062 - 2020

| Ι                                                       | Supplier's Name                   | HISENSE   |
|---------------------------------------------------------|-----------------------------------|-----------|
| II                                                      | Model Name                        | 65AE7200F |
| III                                                     | Energy Efficiency Class           | A+        |
| IV                                                      | Screen Size-Centimetres           | 164       |
| V                                                       | Screen Size-Inches                | 65        |
| VI                                                      | On mode power Consumption(W)      | 120.0     |
| VII                                                     | Annual Energy Consumption*(kWh)   | 176       |
| VIII                                                    | Standby-mode Power Consumption(W) | 0.50      |
| ΙX                                                      | Off-mode Power Consumption(W)     | N/A       |
| Χ                                                       | Screen Resolution                 | 3840*2160 |
| Energy consumption 176 kWh per year, based on the power |                                   |           |