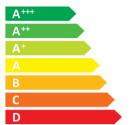

Hisense

75AE7000F

Α

ENERGIA · EHEPFUЯ ENEPFEIA · ENERGIJA ENERGY · ENERGIE ENERGI

**200** Watt

293 kWh/annum

**189** cm

75 inch

2010/1062 - 2020

| I                                                       | Supplier's Name                   | HISENSE   |
|---------------------------------------------------------|-----------------------------------|-----------|
| II                                                      | Model Name                        | 75AE7000F |
| Ш                                                       | Energy Efficiency Class           | Α         |
| IV                                                      | Screen Size-Centimetres           | 189       |
| V                                                       | Screen Size-Inches                | 75        |
| VI                                                      | On mode power Consumption(W)      | 200.0     |
| VII                                                     | Annual Energy Consumption*(kWh)   | 293       |
| VIII                                                    | Standby-mode Power Consumption(W) | 0.50      |
| ΙX                                                      | Off-mode Power Consumption(W)     | N/A       |
| Χ                                                       | Screen Resolution                 | 3840*2160 |
| Energy consumption 293 kWh per year, based on the power |                                   |           |